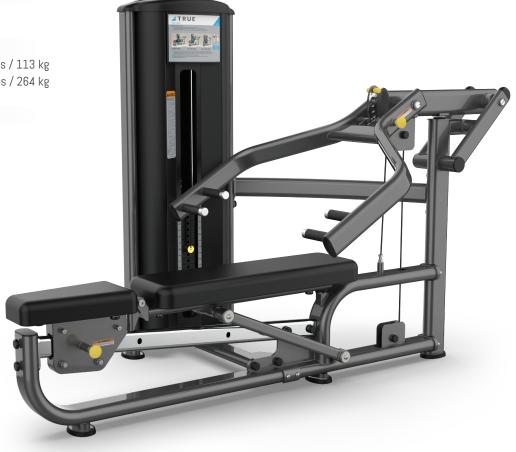

### **FS-54 MULTI-PRESS**

Modern styling and space efficient designs make the value engineered Fitness Line the perfect choice for hotels and resorts, corporate fitness centers, police and fire agencies, apartment and condominium complexes, personal training studios or any facility where space and budget are limited.

#### **FEATURES**

- · 4-position seat and back pad assembly easily adjusts for Supine, 25 and 45 degree Incline, and Shoulder Press movements
- 5-position arm allows users to choose the range of motion best suited to their individual needs
- Dual-hand grips accommodate a wide range of users and allow exercise variation

#### **SPECIFICATIONS**

**DIMENSIONS** L X W X H

82" x 53" x 57" / 208 cm x 135 cm x 145 cm