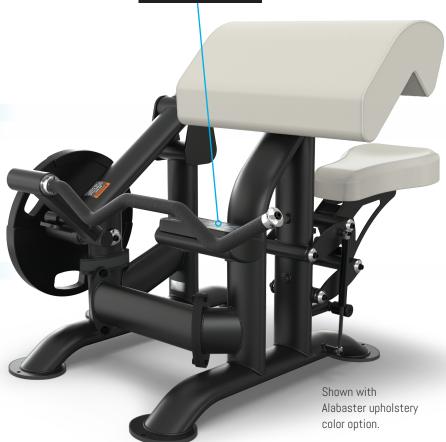

#### **FEATURES**

- Unique off-axis pivot design allows users to place elbows freely on pad without need to align with fixed pivot
- Curl bar provides variety of grip positions including wide, narrow, and reverse
- 6-position seat uses gas cylinder assist for stable, friction-free adjustments