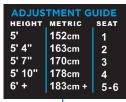

#### **USER AMENITIES**

- Height Adjustment Guide
- Instruction Placard illustrates proper START and END positions

TECHNICAL SPECIFICATIONS

| MODEL  | 0600            |
|--------|-----------------|
| WIDTH  | 49" / 124.5cm   |
| DEPTH  | 42.5" / 108cm   |
| HEIGHT | 36.75" / 93.4cm |

### Height Adjustment Guide

instructs users on proper seat placement based on height

truefitness.com | 800.426.6570 | 636.272.7100