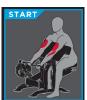

#### **USER AMENITIES**

- Height Adjustment Guide
- Instruction Placard illustrates proper START and END positions

TECHNICAL SPECIFICATIONS

| MODEL  | 0600            |
|--------|-----------------|
| WIDTH  | 49" / 124.5cm   |
| DEPTH  | 42.5" / 108cm   |
| HEIGHT | 36.75" / 93.4cm |

### Height Adjustment Guide

instructs users on proper seat placement based on height

truefitness.com | 800.426.6570 | 636.272.7100