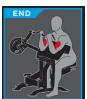

#### **USER AMENITIES**

- Height Adjustment Guide
- Instruction Placard illustrates proper START and END positions

TECHNICAL SPECIFICATIONS

| MODEL  | 0600            |
|--------|-----------------|
| WIDTH  | 49" / 124.5cm   |
| DEPTH  | 42.5" / 108cm   |
| HEIGHT | 36.75" / 93.4cm |

### Height Adjustment Guide

instructs users on proper seat placement based on height

truefitness.com | 800.426.6570 | 636.272.7100