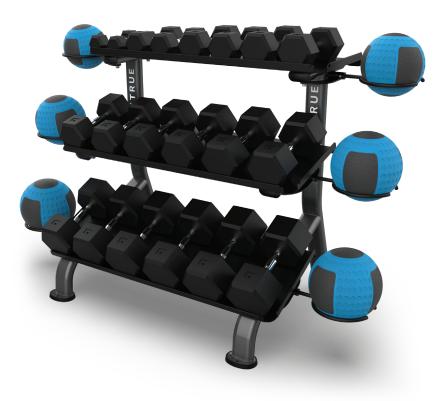

### FS-24 3-TIER FLAT TRAY DUMBBELL RACK

Modern styling and space efficient designs make the value engineered Fitness Line the perfect choice for hotels and resorts, corporate fitness centers, police and fire agencies, apartment and condominium complexes, personal training studios or any facility where space and budget are limited.

#### **FEATURES**

- Top tray accommodates Kettlebells or Dumbbells
- Shown with optional Medicine Ball Rings (sold separately)
- Accessories sold separately: Dumbbells, Kettlebells, Medicine Balls

#### **DIMENSIONS** $L \times W \times H$

29" x 42" x 39" / 73 cm x 106 cm x 99 cm With optional medicine ball rings: 29" x 63" x 39" / 73 cm x 160 cm x 99 cm

#### COLOR

Powder coat finish in charcoal. Trays are textured black.