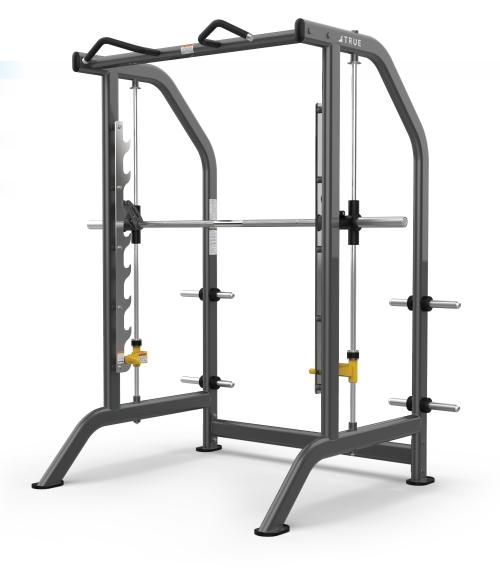

# **FS-30 SMITH MACHINE**

Modern styling and space efficient designs make the value engineered Fitness Line the perfect choice for hotels and resorts, corporate fitness centers, police and fire agencies, apartment and condominium complexes, personal training studios or any facility where space and budget are limited.

#### **FEATURES**

- 8-position bar-catch assembly with dual adjustable safety stops
- Multiple grip chin bar for exercise variation
- Standard 8-post storage

# **DIMENSIONS** L X W X H

54" x 77" x 84" / 137 cm x 195 cm x 213 cm

# **PRODUCT WEIGHT**

300 lbs / 136 kg

#### COLOR

Powder coat finish in charcoal.