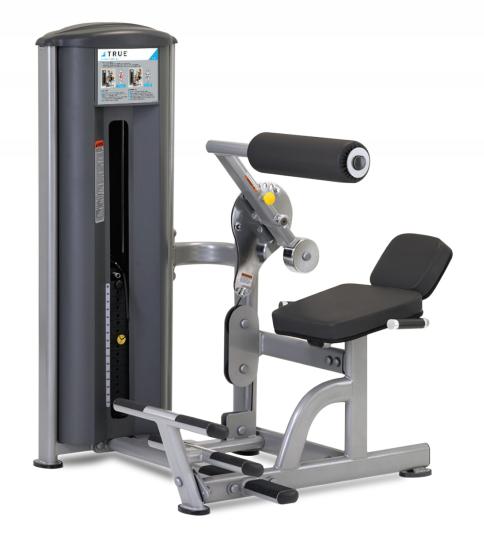

### **FS-57 LOW BACK/ABDOMINAL**

Modern styling and space efficient designs make the value engineered Fitness Line the perfect choice for hotels and resorts, corporate fitness centers, police and fire agencies, apartment and condominium complexes, personal training studios or any facility where space and budget are limited.

#### **FEATURES**

- 5-position range of motion adjustment allows users to easily change between Low Back and Abdominal exercises
- Dual, non-slip foot positions accommodate a wide range of users while providing support during exercise

#### **DIMENSIONS** L X W X H

44" x 49" x 57" / 112 cm x 125 cm x 145 cm