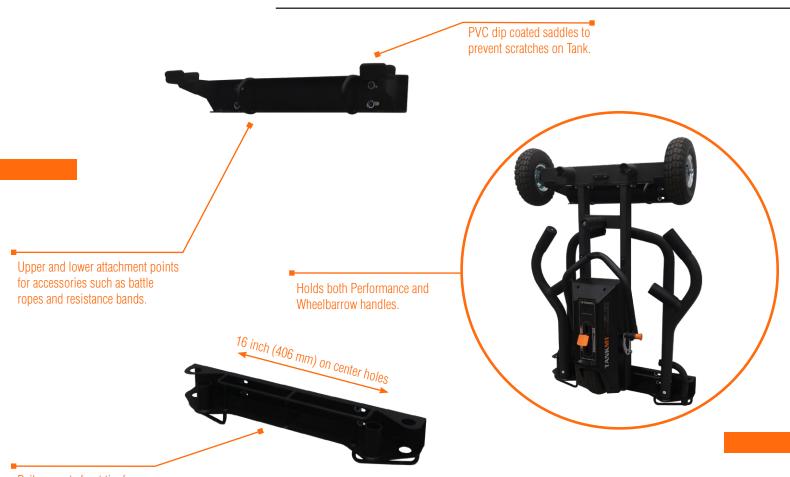

## TORQUES M1 WALL-MOUNTED STORAGE SYSTEM

Rail prevents front tire from making wall contact.

| Model number         | XTM1-WMSS                                      |
|----------------------|------------------------------------------------|
| Dimensions (on wall) | 31.4" x 40.2 " x 8.6" (80 cm x 102 cm x 22 cm) |
| Weight               | 20.5 lbs (9.3 kg)                              |
| Optional for model   | XTTM1-RPH                                      |

## Note:

- Top bracket includes two hooks and bottom bracket includes three hooks.
- Attachment hooks pair well with battle ropes, dual handled resistance bands, Inertia Wave, TRX Ripp, and other strap accessories.
- Includes (8) 3/8" x 2-1/2" lag bolts and washers for attaching to wood studs. Additional hardware is required for mounting to other substrates.