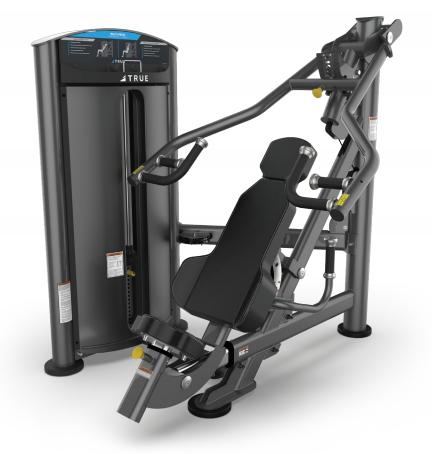

# **MULTI PRESS**

The FORCE line delivers an all-inclusive solution to meet the space and budget requirements for a variety of facilities, from community centers to multi-family living to hotels or resorts.

#### **FEATURES**

- 3-position back pad with lumbar support wings and integrated head pad uses gas cylinder assist to easily adjust for chest, incline chest, and shoulder press excercises
- 6-position press arm and 8 position seat accommodate wide range of users
- Multi-position hand grips for exercise variation