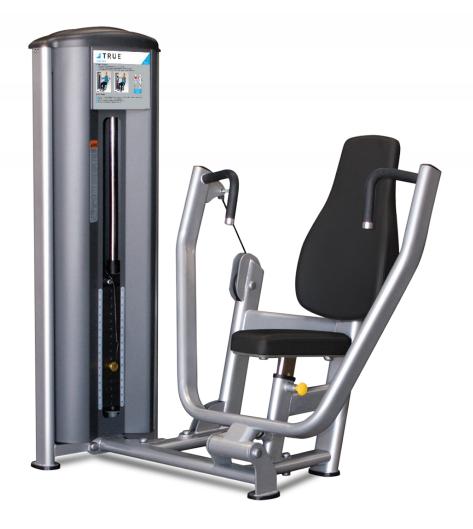

### **FS-64 CHEST PRESS**

Modern styling and space efficient designs make the value engineered Fitness Line the perfect choice for hotels and resorts, corporate fitness centers, police and fire agencies, apartment and condominium complexes, personal training studios or any facility where space and budget are limited.

#### **FEATURES**

- Dual hand-grips accommodate a wide range of users and allow exercise variation
- 5-position seat adjustment to accommodate a wide range of users