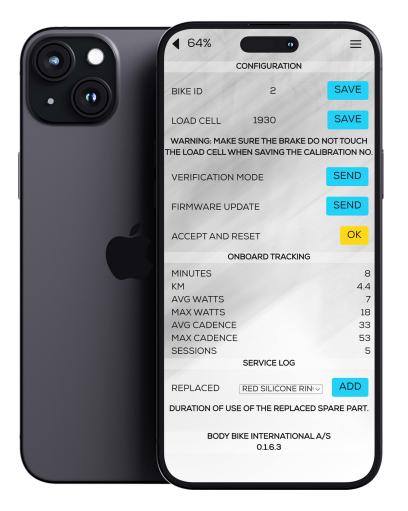

# **NEW FEATURE ON THE BODY BIKE SMART+ PHANTOM**

# **ONBOARD TRACKING**

**AUTHORIZED SERVICE PERSONAL** 