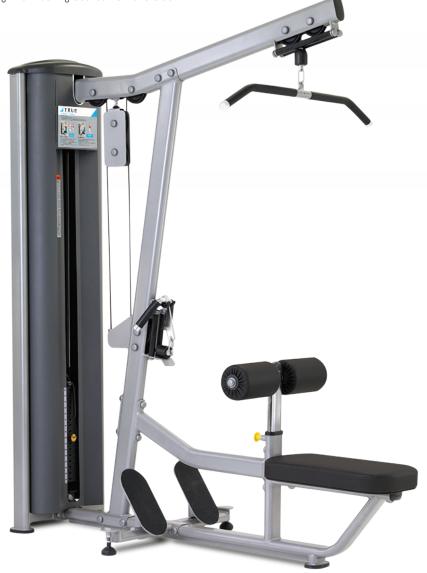

### FS-53 LAT PULLDOWN/SEATED ROW

Modern styling and space efficient designs make the value engineered Fitness Line the perfect choice for hotels and resorts, corporate fitness centers, police and fire agencies, apartment and condominium complexes, personal training studios or any facility where space and budget are limited.

#### **FEATURES**

• 8-position thigh pad easily adjusts to accommodate a wide range of users

· Dual-foot platforms provide support and encourages proper alignment during Seated Row exercise

• Rubber-coated lat bar and row handle for added comfort