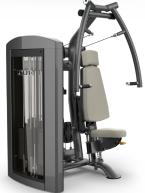

# CHEST PRESS SPL-0900

### FEATURES

- 8 position seat adjustable while seated or standing uses premium grade linear bearings and gas cylinder assist for stable, low friction adjustments
- Unilateral press arms converge at 25 degrees in front of the user resulting in full articulation of the shoulder complex
- Unique 4 position adjustable seat back allows users to select range of motion best suited to their individual needs
- Overhead pivot design allows handles to travel in slight natural upward arc for maximum muscle recruitment

#### COLOR

Powder coat finish available in charcoal with custom color options. Upholstery available in a wide range of colors. Contact your sales representative for more information.