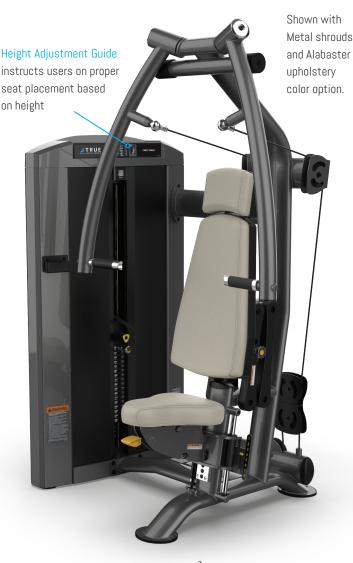

# CHEST PRESS SPL-0900

### FEATURES

- 8 position seat adjustable while seated or standing uses premium grade linear bearings and gas cylinder assist for stable, low friction adjustments
- Unilateral press arms converge at 25 degrees in front of the user resulting in full articulation of the shoulder complex
- Unique 4 position adjustable seat back allows users to select range of motion best suited to their individual needs
- Overhead pivot design allows handles to travel in slight natural upward arc for maximum muscle recruitment

### **USER AMENITIES**

- Height Adjustment Guide
- Easy access phone cradle and accessory storage tray with cup holder
- Integrated adder weight system reduces increments to 5 lbs/2.2 kg
- Rep Counter/Timer (Optional)