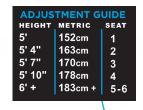

## **USER AMENITIES**

- (6) Weight Storage Posts
- Height Adjustment Guide
- Instruction Placard illustrates proper START and END positions

TECHNICAL SPECIFICATIONS

| MODEL  | 1100            |
|--------|-----------------|
| WIDTH  | 73" / 185.4cm   |
| DEPTH  | 48.5" / 123.2cm |
| HEIGHT | 70.5" / 179cm   |

### Height Adjustment Guide

instructs users on proper seat placement based on height

truefitness.com | 800.426.6570 | 636.272.7100

color option.