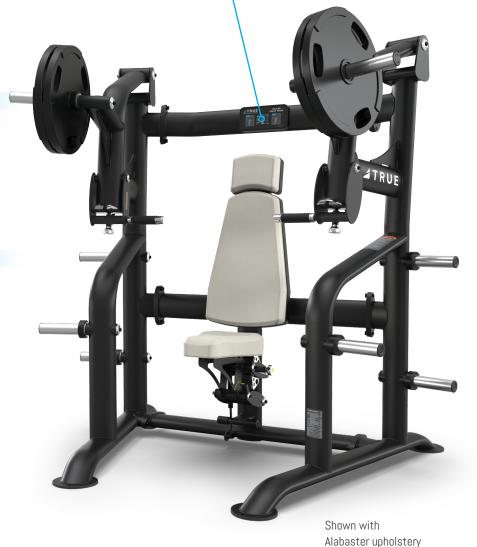

## INCLINE CHEST PRESS PLS-1100

#### **FEATURES**

- Unilateral arms converge to maximize articulation of the shoulder and allow for a complete range of motion
- Unique 5-position adjustable handles allow user to set range of motion best suited to their individual needs
- 6-position seat uses gas cylinder assist for stable, friction-free adjustments

## **USER AMENITIES**

- (6) Weight Storage Posts
- Height Adjustment Guide
- Instruction Placard illustrates proper START and END positions

TECHNICAL SPECIFICATIONS

| MODEL  | 1100            |
|--------|-----------------|
| WIDTH  | 73" / 185.4cm   |
| DEPTH  | 48.5" / 123.2cm |
| HEIGHT | 70.5" / 179cm   |