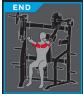

## **USER AMENITIES**

- (6) Weight Storage Posts
- Height Adjustment Guide
- Instruction Placard illustrates proper START and END positions

TECHNICAL SPECIFICATIONS

| MODEL  | 1100            |
|--------|-----------------|
| WIDTH  | 73" / 185.4cm   |
| DEPTH  | 48.5" / 123.2cm |
| HEIGHT | 70.5" / 179cm   |