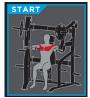

## **USER AMENITIES**

- (6) Weight Storage Posts
- Height Adjustment Guide
- Instruction Placard illustrates proper START and END positions

TECHNICAL SPECIFICATIONS

| MODEL  | 1100            |
|--------|-----------------|
| WIDTH  | 73" / 185.4cm   |
| DEPTH  | 48.5" / 123.2cm |
| HEIGHT | 70.5" / 179cm   |