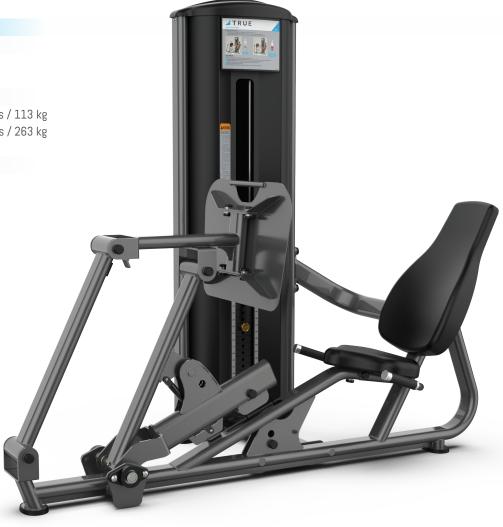

# **FS-51 LEG CALF/PRESS**

Modern styling and space efficient designs make the value engineered Fitness Line the perfect choice for hotels and resorts, corporate fitness centers, police and fire agencies, apartment and condominium complexes, personal training studios or any facility where space and budget are limited.

## **FEATURES**

- Low-profile design and ergonomically-positioned handles for easy entry and exit
- Contoured back pad provides low back support throughout the entire range of motion
- Oversized, non-skid foot platform for exercise variation

# **DIMENSIONS** $L \times W \times H$

71" x 41" x 65" / 180 cm x 104 cm x 165 cm

### **PRODUCT WEIGHT**

Weight Stack Options Machine Weight

s 170 lbs / 77 kg 250 lbs / 113 kg 500 lbs / 227 kg 580 lbs / 263 kg