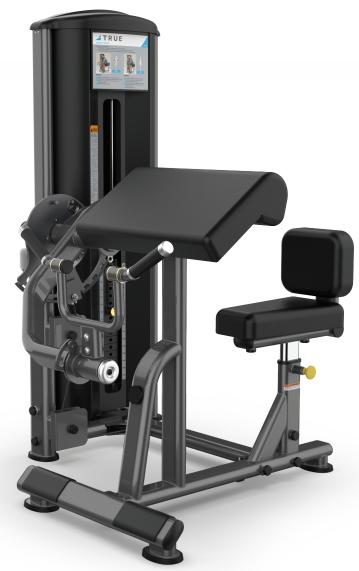

# **FS-56 BICEPS/TRICEPS**

Modern styling and space efficient designs make the value engineered Fitness Line the perfect choice for hotels and resorts, corporate fitness centers, police and fire agencies, apartment and condominium complexes, personal training studios or any facility where space and budget are limited.

#### **FEATURES**

- 5-position seat with low back support to accommodate users of all sizes
- Three starting positions for both curls and extensions allow users to choose the range of motion best suited to their individual needs
- Unique rotating handles require no adjustments and provide comfort and support throughout the entire range of motion

# SPECIFICATIONS

DIMENSIONS L X W X H

47" x 51" x 57" / 119 cm x 130 cm x 145 cm