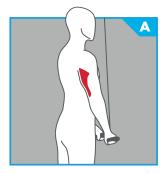

#### A END STATIONS (MAX 1 / MIN 0)

- Single Adjustable Cable Column TMS0070 | 170 lb/85 lb (77 kg/39 kg) resistance or 250 lb/125 lb (114 kg/57 kg) resistance
- Biceps Curl TMS0600 | 170 lb (77 kg)
- Triceps Extension **TMS0500** | 170 lb (77 kg)

**SINGLE ADJUSTABLE CABLE COLUMN** 

**TMS0070** 

Single adjustable cable column with swivel pulley housing and easy lift handle. 25 different positions.

**BICEPS CURL TMS0600** 

Space efficient biceps curl station.

**TRICEPS EXTENSION** 

**TMS0500** 

Triceps station with comfortable upholstered back support pad.

truefitness.com | 800.426.6570 | 636.272.7100