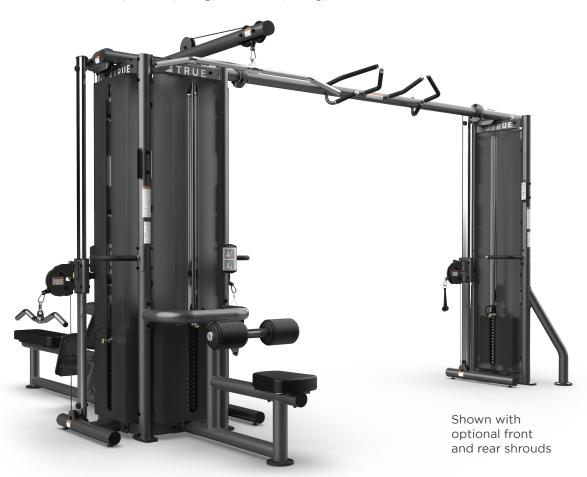

## MODULAR FRAME WITH CABLE CROSSOVER TMS5000

#### FEATURES

- TMS4000 4-Sided Pod + Cable Crossover with Adjustable Cable Columns
- Multi-Grip Chin Bar Assembly
- Cable Crossover available with 170 lb/85 lb (77 kg/39 kg) resistance or 250 lb/125 lb (114 kg/57 kg) resistance weight stacks

### **TMS5000 MODULAR SYSTEM**

**SINGLE CABLE COLUMN BICEPS CURL** TRICEPS EXTENSION

**B** SIDE STATIONS

**LAT PULLDOWN SEATED LOW ROW** 