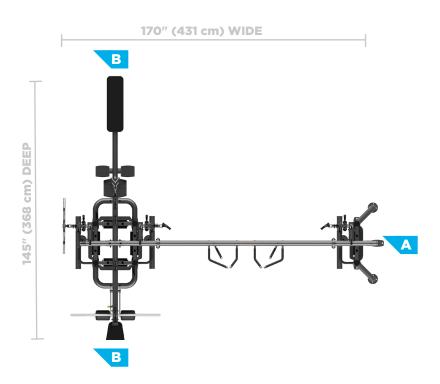

#### **DIMENSIONS**

170" x 145" x 96" / 431 cm x 368 cm x 243 cm

LAT **PULLDOWN TMS1100** 

Adjustable thigh pad assembly with elevated weight stack for easy access.

**SEATED LOW ROW** 

**TMS1200** 

Elevated seat position minimizes floor space.