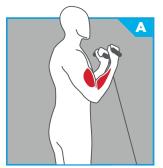

#### A END STATIONS (MAX 1 / MIN 0)

- Single Adjustable Cable Column TMS0070 | 170 lb/85 lb (77 kg/39 kg) resistance or 250 lb/125 lb (114 kg/57 kg) resistance
- Biceps Curl TMS0600 | 170 lb (77 kg)
- Triceps Extension **TMS0500** | 170 lb (77 kg)

**SINGLE ADJUSTABLE CABLE COLUMN** 

**TMS0070** 

Single adjustable cable column with swivel pulley housing and easy lift handle. 25 different positions.

**BICEPS CURL TMS0600** 

Space efficient biceps curl station.

**TRICEPS EXTENSION** 

**TMS0500** 

Triceps station with comfortable upholstered back support pad.

truefitness.com | 800.426.6570 | 636.272.7100