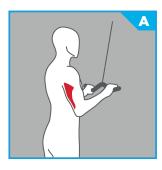

#### A END STATIONS (MAX 1 / MIN 0)

- Single Adjustable Cable Column TMS0070 | 170 lb/85 lb (77 kg/39 kg) resistance or 250 lb/125 lb (114 kg/57 kg) resistance
- Biceps Curl TMS0600 | 170 lb (77 kg)
- Triceps Extension **TMS0500** | 170 lb (77 kg)

**SINGLE ADJUSTABLE CABLE COLUMN** 

**TMS0070** 

Single adjustable cable column with swivel pulley housing and easy lift handle. 25 different positions.

**BICEPS CURL TMS0600** 

Space efficient biceps curl station.

**TRICEPS EXTENSION** 

**TMS0500** 

Triceps station with comfortable upholstered back support pad.

truefitness.com | 800.426.6570 | 636.272.7100