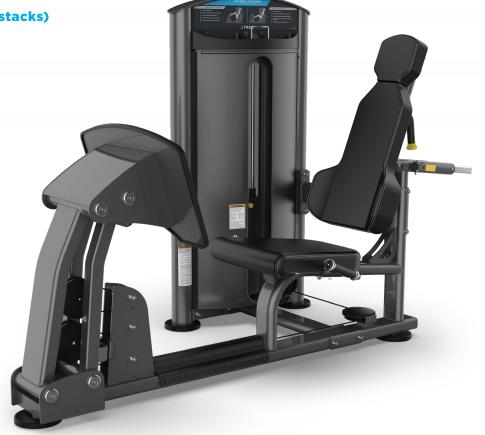

## **LEG/CALF PRESS**

The FORCE line delivers an all-inclusive solution to meet the space and budget requirements for a variety of facilities, from community centers to multi-family living to hotels or resorts.

#### **FEATURES**

- Low-profile walk-through design allows for easy entry and exit
- 12 position contoured back pad with lumbar support wings and integrated head pad provides comfort and support.
- Oversized rubber coated foot platform accommodates a wide range of users and allows for exercise variation.