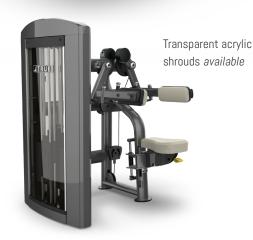

## COLOR

Powder coat finish available in charcoal with custom color options. Upholstery available in a wide range of colors.

Contact your sales representative for more information.