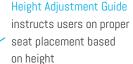

#### **USER AMENITIES**

- Height Adjustment Guide
- · Easy access phone cradle and accessory storage tray with cup holder
- Integrated adder weight system reduces increments to 5 lbs/2.2 kg
- Rep Counter/Timer (Optional)