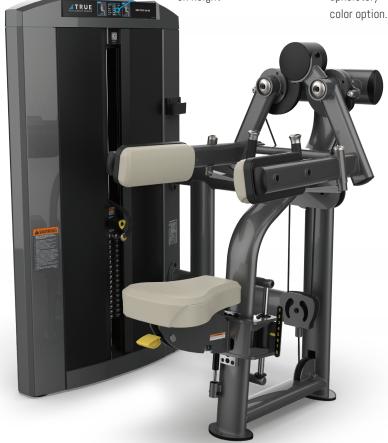

# DELTOID RAISE SPL-0800

### **FEATURES**

- 8 position seat adjustable while seated or standing uses premium grade linear bearings and gas cylinder assist for stable, low friction adjustments
- Independent arm movement allows for unilateral and bilateral training
- Counterbalanced press arms provide user friendly low starting resistance
- Ergonomically designed handles positioned to encourage proper user support and alignment during exercise

- Visual feedback on number of reps & duration of exercise and rest
- Visible from the seated exercise position
- Replaces phone cradle

Shown with Metal shrouds and Alabaster upholstery

truefitness.com | 800.426.6570 | 636.272.7100