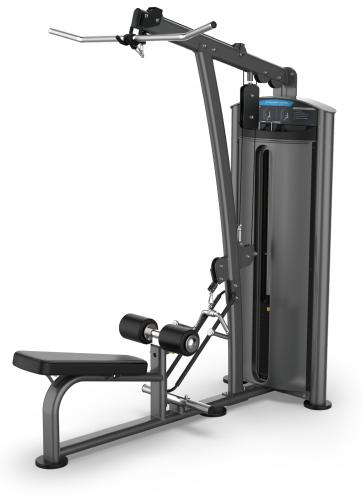

## **LAT ROW**

The FORCE line delivers an all-inclusive solution to meet the space and budget requirements for a variety of facilities, from community centers to multi-family living to hotels or resorts.

#### **FEATURES**

- 10-position thigh pad easily adjusts to accommodate a wide range of users
- Angled seat encourages proper anatomical alignment during both pulldown and row exercises and creates an unobstructed path for the row handle