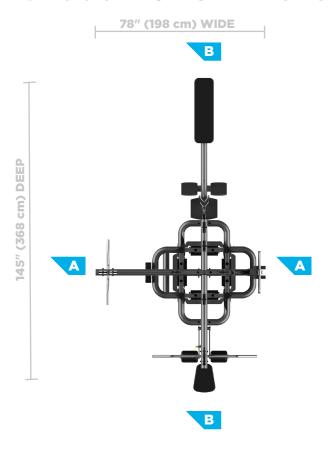

### **TMS4000 MODULAR SYSTEM**

A END STATIONS **SINGLE CABLE COLUMN BICEPS CURL** TRICEPS EXTENSION

**B** SIDE STATIONS **LAT PULLDOWN SEATED LOW ROW** 

#### **DIMENSIONS**

78" x 145" x 94" / 198 cm x 368 cm x 237 cm