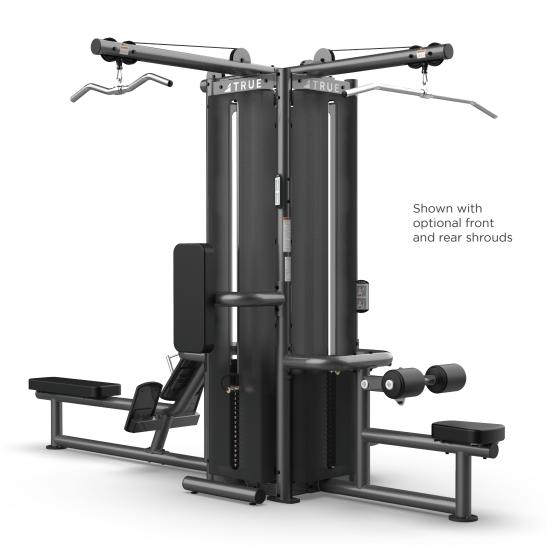

## SINGLE MODULAR QUAD FRAME TMS4000

#### **FEATURES**

• Stand alone 4-sided pod

#### B POSITION (SIDES - MIN 1, MAX 2)

- Lat Pulldown TMS1100 | 210 lb (95 kg) or 310 lb (141 kg)
- Seated Low Row TMS1200 | 210 lb (95 kg) or 310 lb (141 kg)

#### LAT **PULLDOWN TMS1100**

Adjustable thigh pad assembly with elevated weight stack for easy access.