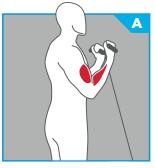

#### A POSITION (ENDS - MIN 1, MAX 2)

- Single Adjustable Cable Column TMS0070 | 170 lb/85 lb (77 kg/39 kg) resistance or 250 lb/125 lb (114 kg/57 kg) resistance
- Biceps Curl **TMS0600** | 170 lb (77 kg)
- Triceps Extension **TMS0500** | 170 lb (77 kg)

#### **SINGLE ADJUSTABLE CABLE COLUMN TMS0070**

Single adjustable cable column with swivel pulley housing and easy lift handle. 25 different positions.

**BICEPS CURL TMS0600** 

Space efficient biceps curl station.