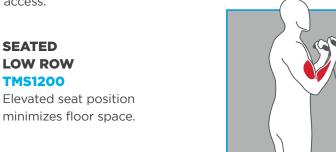

#### B POSITION (SIDES - MIN 1, MAX 2)

- Lat Pulldown TMS1100 | 210 lb (95 kg) or 310 lb (141 kg)
- Seated Low Row TMS1200 | 210 lb (95 kg) or 310 lb (141 kg)