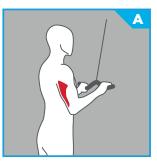

#### A POSITION (ENDS - MIN 1, MAX 2)

- Single Adjustable Cable Column TMS0070 | 170 lb/85 lb (77 kg/39 kg) resistance or 250 lb/125 lb (114 kg/57 kg) resistance
- Biceps Curl **TMS0600** | 170 lb (77 kg)
- Triceps Extension **TMS0500** | 170 lb (77 kg)

#### **SINGLE ADJUSTABLE CABLE COLUMN TMS0070**

Single adjustable cable column with swivel pulley housing and easy lift handle. 25 different positions.

**BICEPS CURL TMS0600** 

Space efficient biceps curl station.