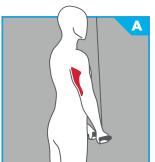

#### A POSITION (ENDS - MIN 1, MAX 2)

- Single Adjustable Cable Column TMS0070 | 170 lb/85 lb (77 kg/39 kg) resistance or 250 lb/125 lb (114 kg/57 kg) resistance
- Biceps Curl **TMS0600** | 170 lb (77 kg)
- Triceps Extension **TMS0500** | 170 lb (77 kg)

#### **TRICEPS EXTENSION TMS0500**

Triceps station with comfortable upholstered back support pad.

truefitness.com | 800.426.6570 | 636.272.7100