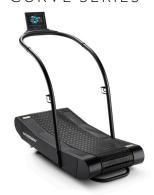

### CURVE SERIES

#### **CURVE TRAINER**

This compact non-motorized treadmill is designed for walkers and joggers who are looking to build endurance and increase stamina. Train comfortably and for longer periods of time while reinforcing proper gait mechanics and posture.