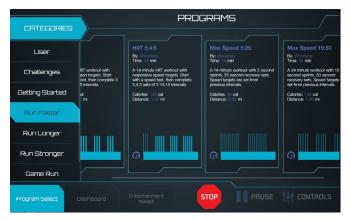

Sought after by professional sports teams and athletes around the world, the Curve treadmill delivers an unparalleled workout providing leading edge technology including Responsive Programming, workouts based on user ability and effort, and Stride Lab, an advanced user performance dashboard.

For The Long Run WOODWAY.COM

ProSmart StrideLab View

ProSmart Programs View