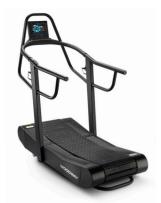

## **CURVE FTG**

The Curve FTG is the newest addition to the Curve series. The Curve FTG has a braking system that allows for resistance training. Designed to provide proper biomechanic positioning and technique the FTG ensures longer, better, and overall more enjoyable, workouts than our competitors. Still human powered and incredibly green, the Curve FTG does require basic 110v outlet for the braking system.