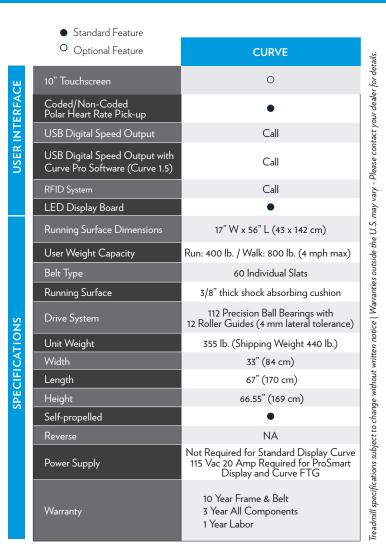

MITLESS PERFORMANCE - ZERO ELECTRICITY REQUIRED

Ideal for small group, speed development, and HIIT training for every fitness and skill level, the Curve is a non-motorized treadmill that allows a user to accelerate and decelerate with zero limitations on how fast, how long and how hard they train. The unique curved design of the treadmill allows a user to practice proper gait and running mechanics encouraging better posture while activating posterior chain muscles.

Sought after by professional sports teams and athletes around the world, the Curve treadmill delivers an unparalleled workout providing leading edge technology including Responsive Programming, workouts based on user ability and effort, and Stride Lab, an advanced user performance dashboard.





For The Long Run WOODWAY.COM





ProSmart StrideLab View



ProSmart Programs View

### CURVE SERIES



#### **CURVE TRAINER**

This compact non-motorized treadmill is designed for walkers and joggers who are looking to build endurance and increase stamina. Train comfortably and for longer periods of time while reinforcing proper gait mechanics and posture.



#### **CURVE XL**

Popular among Professional Sports teams and military training facilities the Curve XL features all the innovations and benefits of the standard Curve in an extra-large platform for the larger-lengthier athletes.



## **CURVE FTG**

The Curve FTG is the newest addition to the Curve series. The Curve FTG has a braking system that allows for resistance training. Designed to provide proper biomechanic positioning and technique the FTG ensures lon