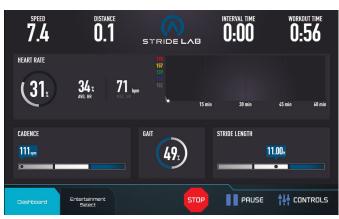

Sought after by professional sports teams and athletes around the world, the Curve treadmill delivers an unparalleled workout providing leading edge technology including Responsive Programming, workouts based on user ability and effort, and Stride Lab, an advanced user performance dashboard.

For The Long Run WOODWAY.COM

ProSmart StrideLab View

ProSmart Programs View