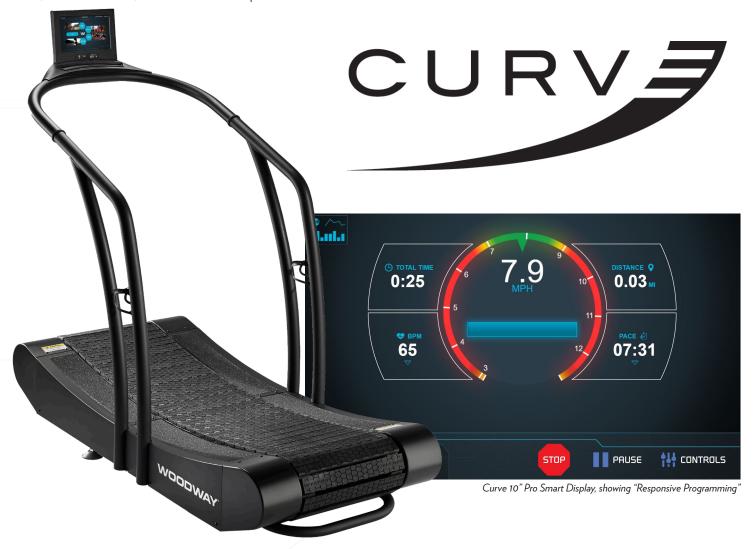

## LIMITLESS PERFORMANCE - ZERO ELECTRICITY REQUIRED

Ideal for small group, speed development, and HIIT training for every fitness and skill level, the Curve is a non-motorized treadmill that allows a user to accelerate and decelerate with zero limitations on how fast, how long and how hard they train. The unique curved design of the treadmill allows a user to practice proper gait and running mechanics encouraging better posture while activating posterior chain muscles.

Sought after by professional sports teams and athletes around the world, the Curve treadmill delivers an unparalleled workout providing leading edge technology including Responsive Programming, workouts based on user ability and effort, and Stride Lab, an advanced user performance dashboard.